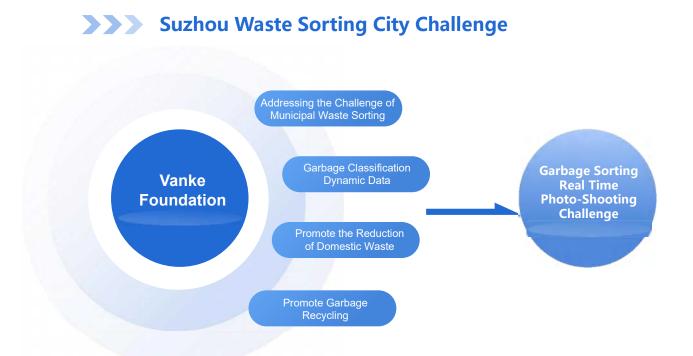

In 2021, Lvse Jiangnan and IPE had also launched the "City of Garbage Sorting and Photographing the City Challenge", mobilized more than 200 people to use the mobile app "Blue Map" to shoot the garbage sorting dynamics in real time, and had accumulated 16,613 shots of garbage rooms in selected communities, ranking No. 1 in the country. Lvse Jiangnan's effort in Garbage Sorting, especially has been highly recognized by the Urban Management Bureau in many provinces and cities, to realize a public life scenario empowered by big data.