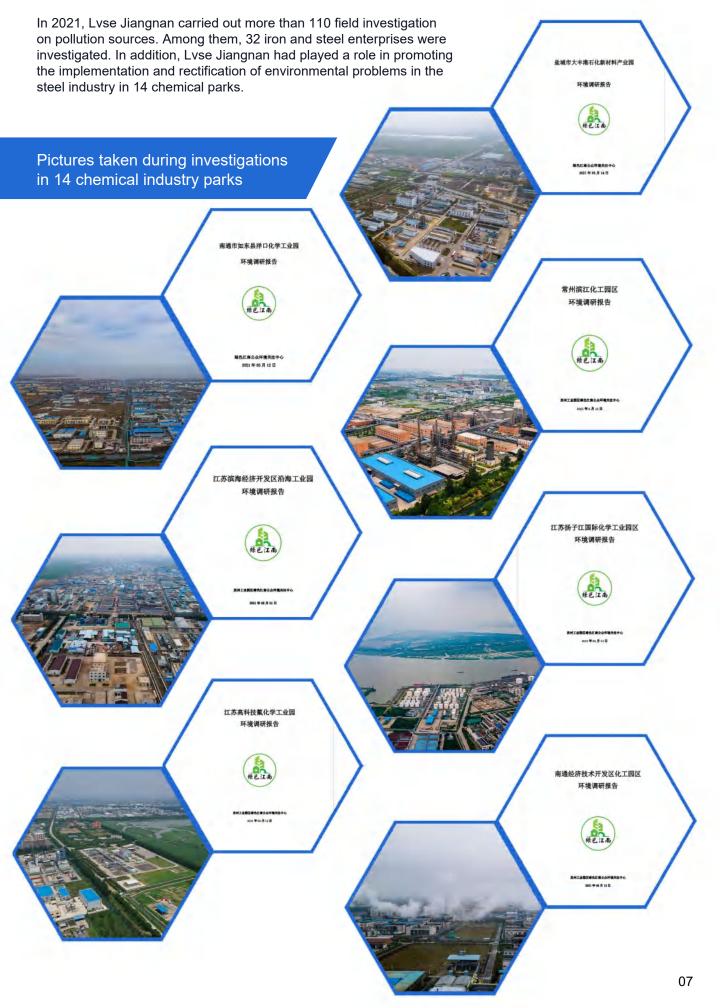

In 2021, Lvse Jiangnan carried out more than 110 field investigations on pollution sources, covering more than a dozen provinces including Jiangsu, Jiangxi, Hunan, Inner Mongolia, Heilongjiang, Liaoning, Gansu, Anhui, Zhejiang, and Hebei. Hundreds of research reports were handed over to the ecology and environment department, whereby Lvse Jiangnan's environmental protection efforts had gone from individual enterprises censoring to regional industry monitoring to finally arrived at a breakthrough of entire industry surveillance. Among them, the chemical industry parks and the iron and steel industry have made outstanding progress in research, and received three times of cash rewards from the ecology and environment department.