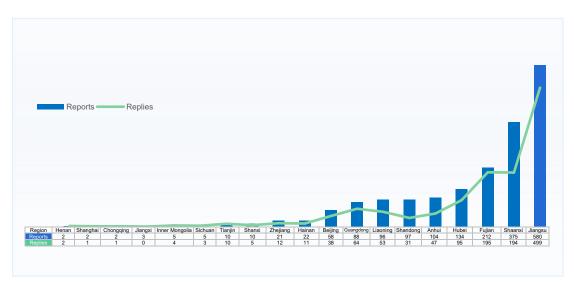

In 2021, Lvse Jiangnan conducted steady and continuous supervision of 13,567 heavily controlled pollution sources across the country by combining the autonomous monitoring platforms of enterprises and institutions in various provinces, municipalities, and autonomous regions and the mobile app Blue Map environmental big data platform. A total of 1,826 companies had been identified and complained during the monitoring time, 1,265 of them made feedbacks, of which 50 were seriously dealt with by relevant ecological environment departments as a result of being reported by Lvse Jiangnan.