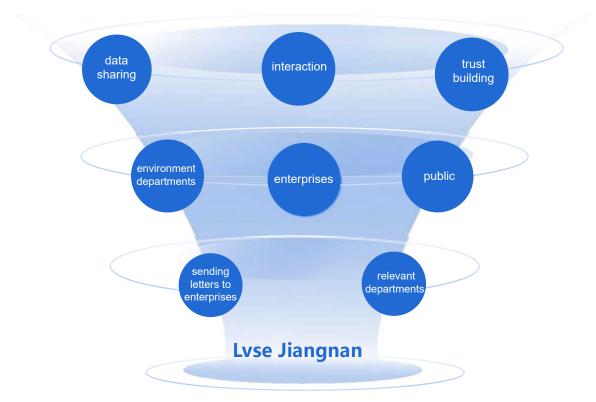

In 2021, through active and effective communication and cooperation, Lvse Jiangnan had also formed a multi-party connection and trust building methods to help companies to carry out better information disclose, promote energy conservation and emission reduction, assist companies with their endeavors in the areas of sustainable development, whereby to build a blue ecological chain.