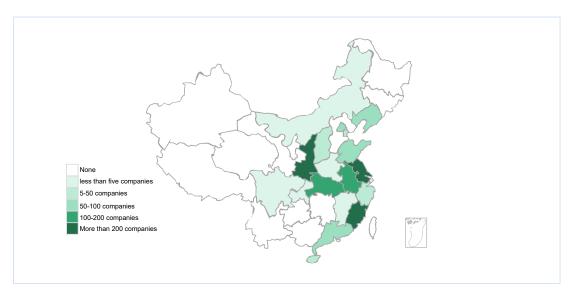

The Figure illustrates the overall situation of excessive emission made by companies in various provinces, municipalities and autonomous regions reported by Lvse Jiangnan's reporting in 2021

The Figure illustrates the overall situation of excessive emission made by companies in various provinces, municipalities and autonomous regions reported by Lvse Jiangnan's reporting in 2021