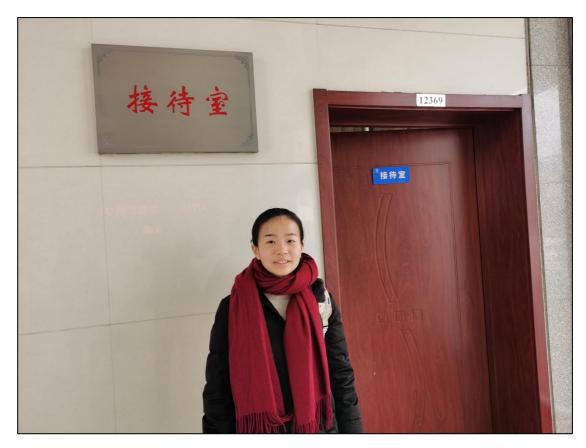

#### Krono Wood Industry has been repeatedly complained by residents

In order to further confirm the problem of waste gas disturbing residents of Krono Wood Industry, PECC researchers visited Danyang ecological environment bureau to understand the complaint of residents about the waste gas emission of Krono Wood Industry. Danyang Ecological Environment Bureau told the researchers that in recent two years, more than 120 letters and visits have been accepted on the environmental petition platform to deal with the problem of waste gas nuisance from Krono Wood Industry, excluding the

problems reflected on other platforms, they all reflect the problem of waste gas pollution nuisance from Krono Wood Industry and these problems have been confirmed to be true.

Figure 7. PECC researcher visited Danyang Ecological Environment Bureau