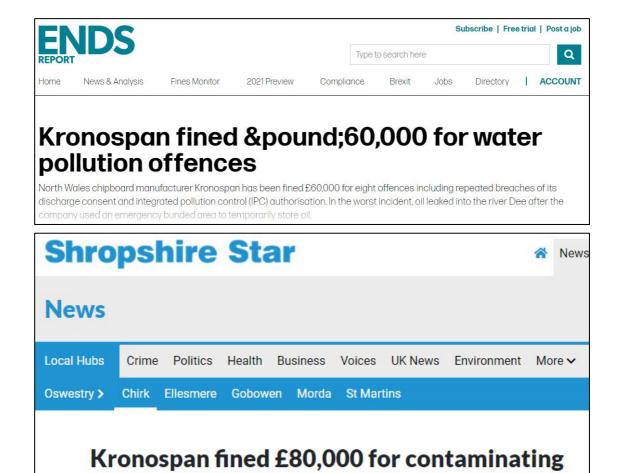

## Krono Group enterprise environmental pollution is not an isolated case

As early as June 2009, Krono (Beijing) Wood Industry Co., Ltd. was complained

of disturbing residents due to environmental pollution (Figure 9). According to foreign media reports, Krono Wood Industry has also been punished for environmental pollution in Britain (Figure 10) and Russia (Figure 11).

Figure 10. Kronospan fined £ 140000 for polluting sewers in Britain

sewer

a public sewer.

Figure 11. Report on excessive emissions from Kronospan plant in Russia

Kronospan should pay attention to the environmental management of its factory Krono Wood Industry. Kronospan, founded in 1897, is the world's largest wood-based panel manufacturer. According to the special environmental section on the official website, the group attaches great importance to environmental impact and has ensured that the minimum concentration of pollutants is discharged into the environment (Figure 12). This commitment seems to contradict reality.