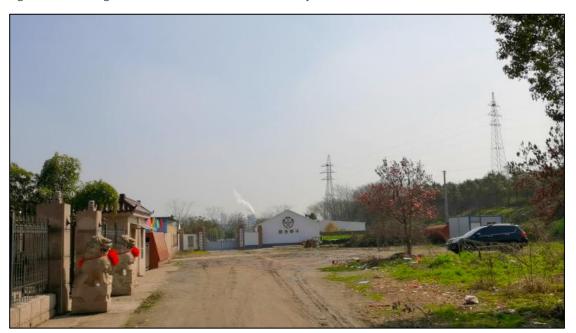

#### Rhine Sunshine flooring manufacturer is Kronospan factory

In early March 2021, Lvse Jiangnan Public Environment Concerned Centre (PECC) received feedback from local residents during on-site environmental research in Danyang, Jiangsu Province, it is said that the waste gas emission from the production process of Krono (Jiangsu) Wood Industry Co., Ltd. (hereinafter referred to as Krono Wood Industry) in Danyang City (Figure 1) has polluted the surrounding environment and seriously affected the living environment and health of nearby residents. Therefore, PECC is jointly with IPE conducted on-site investigation on the problems of environmental pollution disturbing residents in the production process of Krono Wood Industry.

Figure 1. The gate of Krono (Jiangsu) Wood Industry Co., Ltd.

Figure 2. Location of Krono (Jiangsu) Wood Industry Co., Ltd.