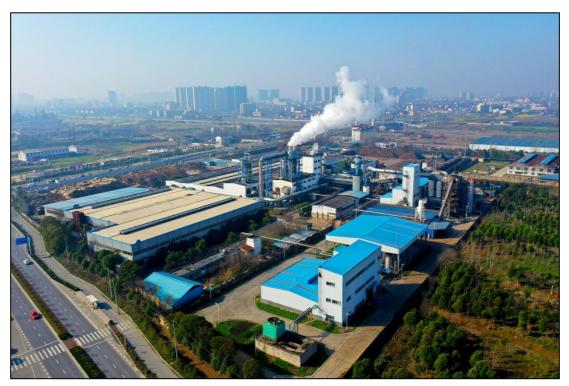

#### Field investigation on environmental pollution caused by waste gas emission from Krono Wood Industry

Through aerial photography, PECC researchers found that the chimney of Krono Wood Industry plant was emitting white smoke, which migrated to the downwind direction, and the villages and commercial and residential buildings nearby were shrouded in gray fume.

Figure 3. On site gas emission of Krono Wood Industry

Figure 4. In the distance, the chimney of Krono Wood Industry is emitting pungent smoke

Figure 5. PECC researchers visited residents of Tuloutou Village