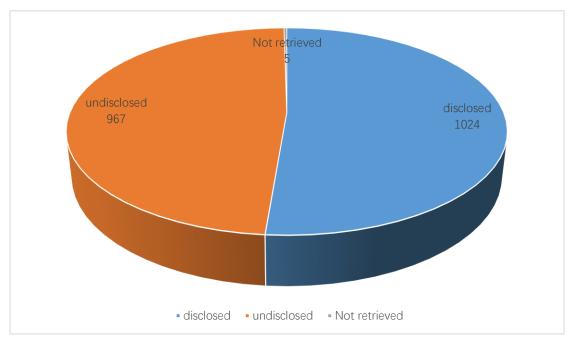

## 2. Disclosures

By searching the letter disclosure system of each region, PECC found that among 1996 hazardous waste management enterprises, there are 967 enterprises that have not disclosed the information of environmental liability insurance, accounting for nearly 50%. Another five companies did not retrieve relevant information in the letter system, although they were on the 2023 environmental letter list published by government departments (in the case of Fujian Hongyuan Environmental Protection Industry Co.)