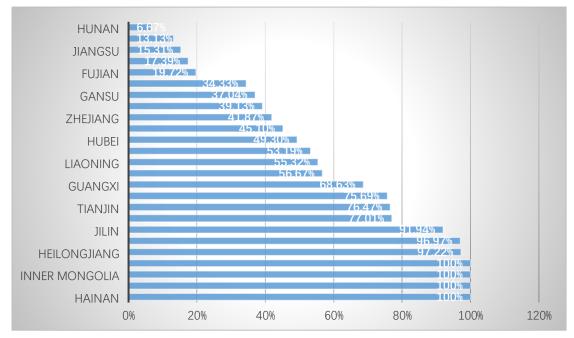

# 3.1 Failure to disclose environmental liability insurance exists in all25 regions

According to the observation, enterprises in 25 regions covered in this report have failed to disclose information on environmental liability insurance, among which, hazardous waste management enterprises in Hainan, Shaanxi, Inner Mongolia and Ningxia have failed to disclose environmental liability insurance, and only 1 and 2 hazardous waste management enterprises in Yunnan and Heilongjiang have disclosed environmental liability insurance respectively. The proportion of enterprises that did not disclose environmental liability insurance in another eight regions exceeded 50 percent.

Figure 5 Distribution and percentage of undisclosed companies