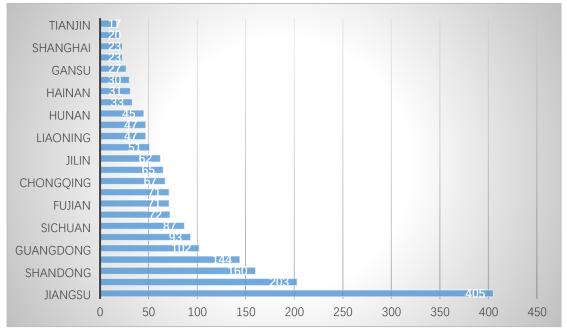

## 1. Object of research

Lvse Jiangnan Public Environmental Concerned Centre (hereinafter referred to as "PECC") relies on the Azure Map environmental database established by the Public Environmental Research Center (IPE), which is a public platform for environmental data that includes official and authoritative data. And through the list of enterprises that will disclose environmental information in 2023 according to the law announced by the local government, the National Emission Permit Management Information Platform (public side) and the information disclosure system established by each region, we screened out 1996 hazardous waste management enterprises as the research object of this report, and the distribution is shown in Figure 1 in detail.

Figure 1 Number of hazardous waste management enterprises in 25 regions

Note: Four provinces and cities, namely Beijing, Hebei, Qinghai and Shanxi, are

not accessible due to the upgrading of the trust system, and the Tibet Autonomous Region is not included in the study of this report due to the small number of enterprises involved in hazardous waste management.